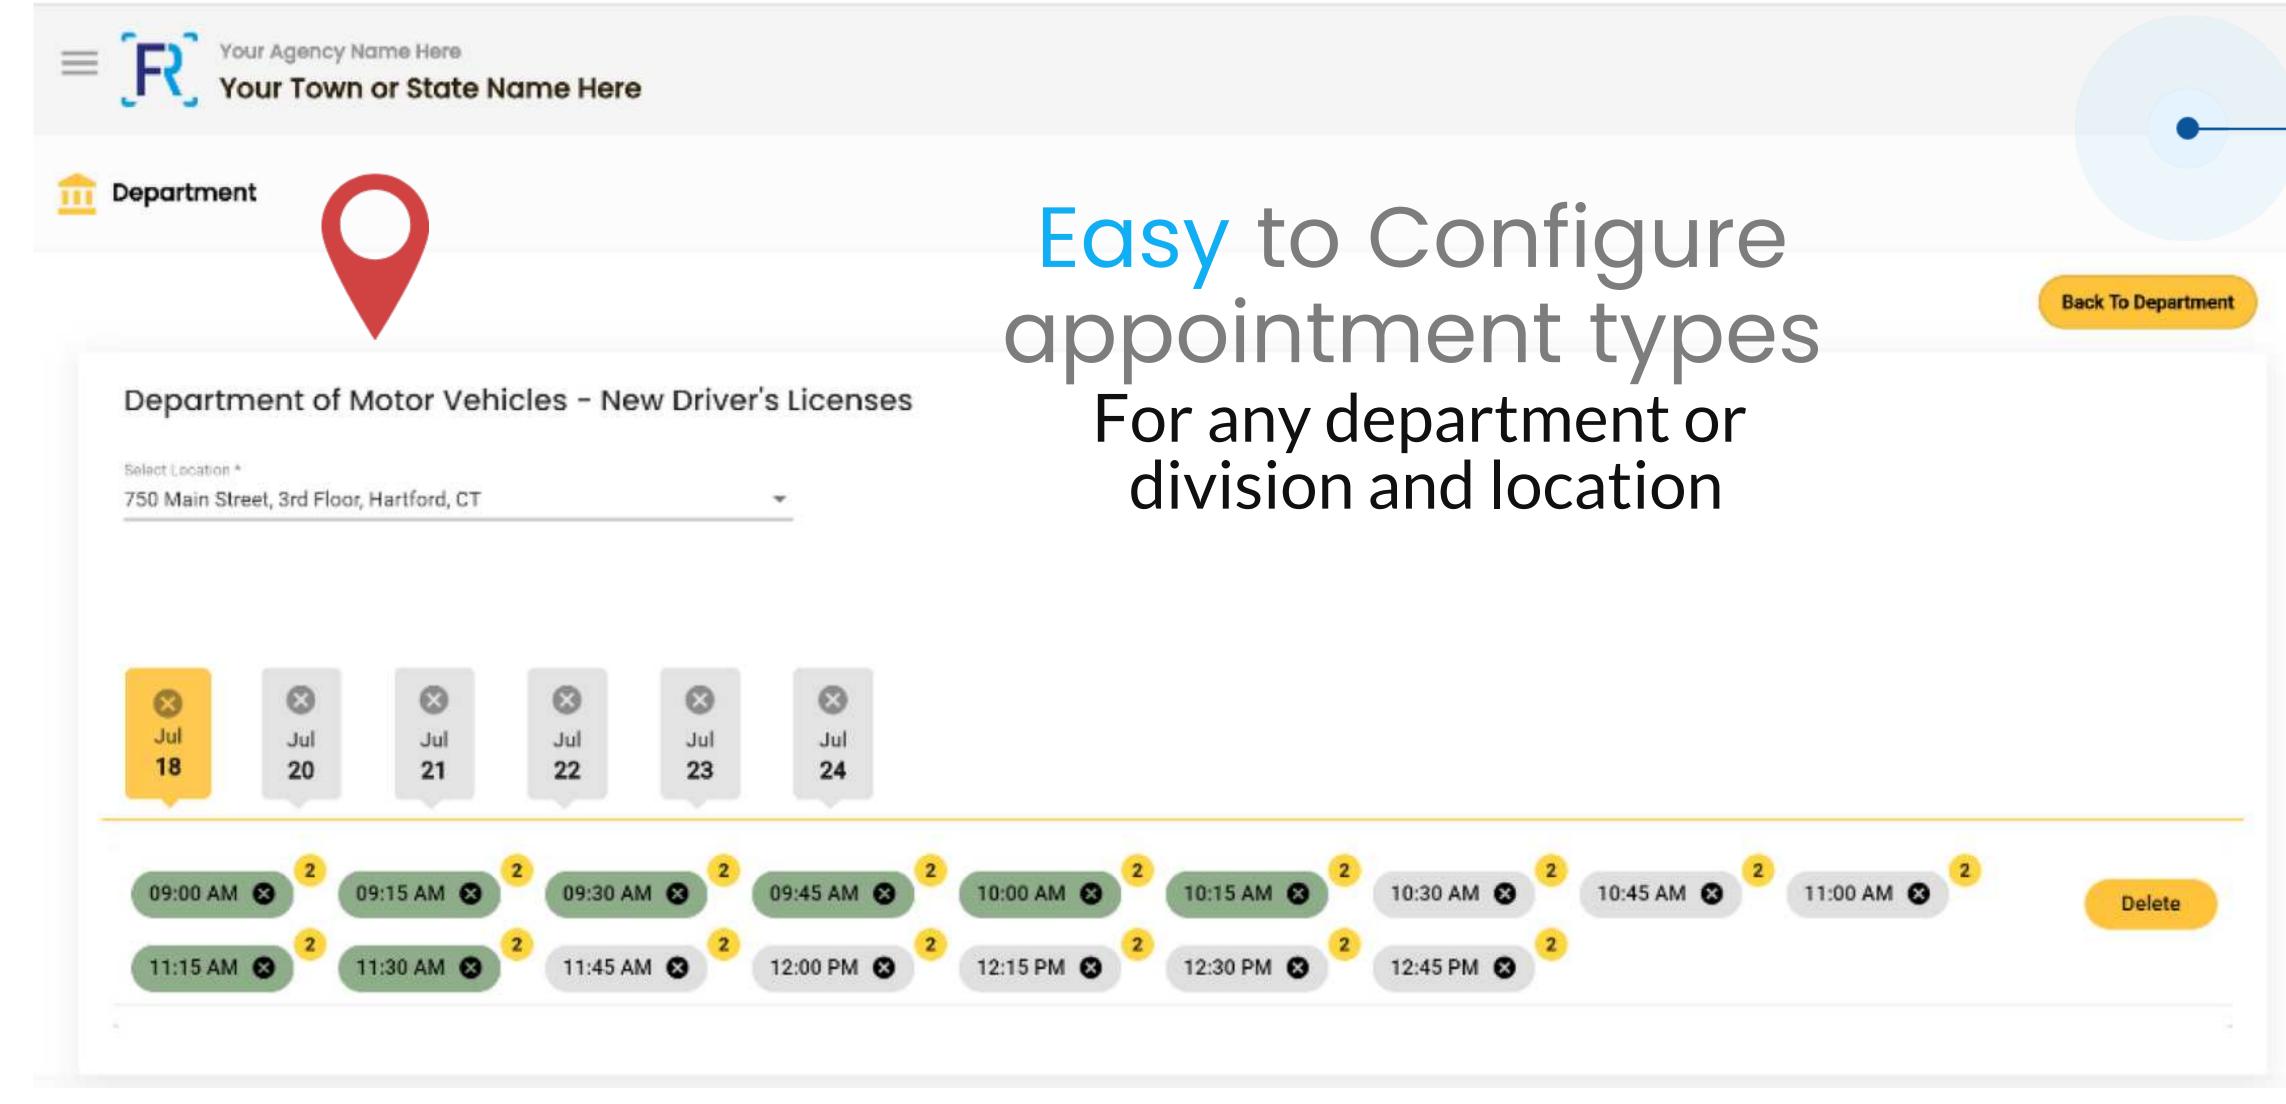

## Easy to schedule appointments

Seamless integration into your Agency's homepage

|                   |         |        |    |    | )9:<br>arrows(14) |
|-------------------|---------|--------|----|----|-------------------|
| Add Department    |         |        |    |    | 00                |
| Select Department |         | Select |    | 55 |                   |
| Corporations      | *       | Certi  | 50 |    |                   |
|                   |         |        |    |    |                   |
| Add Time Slot     |         |        | 45 |    | 1                 |
| Start Date        |         | End De | 40 |    |                   |
| 6/15/2020         | <b></b> | 6/19   | 40 |    |                   |
|                   |         |        |    | 35 | 20                |
|                   | -       |        |    |    | 30                |
| Start Time        | 0       | End    |    |    |                   |
|                   |         | Avail  |    |    | CANCE             |

## Easy to Set up flexible appointment slots 5, 10, 15, 30 upto 120 minute intervals